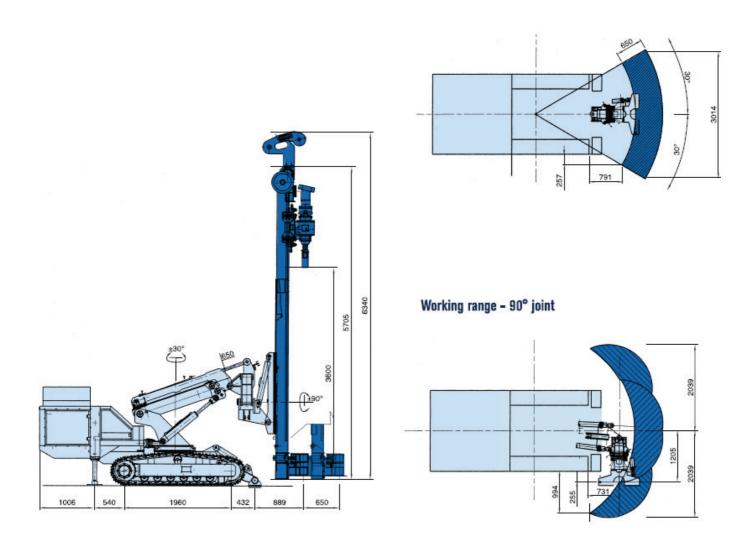

| Crawler Undercarriage                                       |            |                                                   |                |  |
|-------------------------------------------------------------|------------|---------------------------------------------------|----------------|--|
| Shoe                                                        | mare.      | 300                                               |                |  |
| Overall length                                              | mm         | 1515.5                                            |                |  |
|                                                             | mm         | 2474                                              |                |  |
| Overall width                                               | mm         | 1900                                              |                |  |
| Max speed                                                   | km/h       | 2,36                                              |                |  |
| Average presssure on ground                                 | MPa        | 0,063                                             |                |  |
| Diesel Engine                                               |            | 80 To 0-30-80-80-80-80-80-80-80-80-80-80-80-80-80 | Para Selection |  |
| Make and Model                                              |            | Deutz BF4M 2012C                                  |                |  |
| Max power (SAE J 1995)                                      | kW (BHp)   | 92 (125) @ 2100 rpm                               |                |  |
| Fuel tank capacity                                          | 1          | 130                                               |                |  |
| Hydraulic System                                            |            |                                                   |                |  |
| Main piston pump, with variable delivery                    | l/min      | 149                                               |                |  |
| Main pump pressure                                          | MPa        | 25                                                |                |  |
| Hydraulic oil tank capacity                                 | IVII G     | 300                                               |                |  |
|                                                             | 3)         | 300                                               |                |  |
| Standard rotary head                                        |            |                                                   |                |  |
| Max torque (25 Mpa)                                         | daNm @ rpm | 980 @ 51                                          | 316 @ 158      |  |
| Rotation speed                                              | rpm        | 0 <b>-</b> 122                                    | 0 - 382        |  |
| Mast feed/hoist system                                      |            |                                                   |                |  |
| Rod length                                                  | m          | 1,5                                               | 3              |  |
| Motoreducer type feed                                       |            | \$                                                |                |  |
| Standard cradle stroke                                      | mm         | 2100                                              | 3600           |  |
| Max.hoist force                                             | daN        | 4800                                              |                |  |
| Max feed force                                              | daN        | 4800                                              |                |  |
| Max speed (slow/fast)                                       | m/min      | 0-17/35                                           |                |  |
|                                                             | 10/1011    | 0 17755                                           | ·              |  |
| Standard movements                                          |            |                                                   |                |  |
| Telescopic boom stroke                                      | mm         | 650                                               |                |  |
| Actuation by remote controls and additional hydraulic panel |            |                                                   |                |  |
| Joint complete with hydraulic pistons                       |            |                                                   |                |  |
| Clamp and breaker                                           |            |                                                   |                |  |
| Clamping diameter range                                     | mm         | 60-250                                            |                |  |
| Max clamping force @ 20 MPa                                 | daN        | 10000                                             |                |  |
| Max breaking torque                                         | daNm       | 3000                                              |                |  |
| Service Winch                                               |            |                                                   |                |  |
| Max line pull in 1st layer                                  | daN        | 1500                                              |                |  |
| Rope max speed in 4th layer                                 | m/min      | 38,5                                              |                |  |
| Rope diameter                                               | mm         | 10                                                |                |  |
| Drum rope capacity                                          | m          | 51                                                |                |  |
| Weight                                                      |            |                                                   |                |  |
| Total weight                                                | kg         | 7.500-8.00                                        | 00             |  |
| iotal weight                                                | ĸy         | 7.500-8.00                                        | 00             |  |